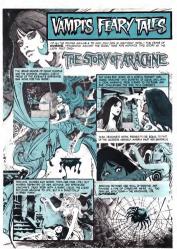

## DEATH IN THE SHADOWS

Poor Melissal She tried desperately to warn them, keep them from danger. Yet, they put her away, told her she was insune, that there was no hope.....